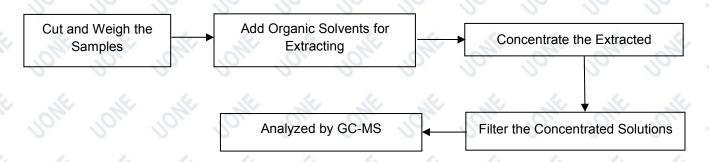

#### Test Material List

| Material No.        | Description (Location)           | Photo(s) of tested materials                                                                                                                                                                                                                                                                                                                                                                                                                                                                                                                                                                                                                                                                                                                                                                                                                                                                                                                                                                                                                                                                                                                                                                                                                                                                                                                                                                                                                                                                                                                                                                                                                                                                                                                                                                                                                                                                                                                                                                                                                                                                                                   |
|---------------------|----------------------------------|--------------------------------------------------------------------------------------------------------------------------------------------------------------------------------------------------------------------------------------------------------------------------------------------------------------------------------------------------------------------------------------------------------------------------------------------------------------------------------------------------------------------------------------------------------------------------------------------------------------------------------------------------------------------------------------------------------------------------------------------------------------------------------------------------------------------------------------------------------------------------------------------------------------------------------------------------------------------------------------------------------------------------------------------------------------------------------------------------------------------------------------------------------------------------------------------------------------------------------------------------------------------------------------------------------------------------------------------------------------------------------------------------------------------------------------------------------------------------------------------------------------------------------------------------------------------------------------------------------------------------------------------------------------------------------------------------------------------------------------------------------------------------------------------------------------------------------------------------------------------------------------------------------------------------------------------------------------------------------------------------------------------------------------------------------------------------------------------------------------------------------|
| 10h 1 10h           | White plastic (terminal housing) | 10 H 10 H 10 H 10 H                                                                                                                                                                                                                                                                                                                                                                                                                                                                                                                                                                                                                                                                                                                                                                                                                                                                                                                                                                                                                                                                                                                                                                                                                                                                                                                                                                                                                                                                                                                                                                                                                                                                                                                                                                                                                                                                                                                                                                                                                                                                                                            |
| 2                   | White paper with black print     |                                                                                                                                                                                                                                                                                                                                                                                                                                                                                                                                                                                                                                                                                                                                                                                                                                                                                                                                                                                                                                                                                                                                                                                                                                                                                                                                                                                                                                                                                                                                                                                                                                                                                                                                                                                                                                                                                                                                                                                                                                                                                                                                |
| 3                   | Silver metal (USB)               | 10 July 10 Jul |
| 4                   | Yellow plastic (lamp shade)      | 0, 0, 0, 0,                                                                                                                                                                                                                                                                                                                                                                                                                                                                                                                                                                                                                                                                                                                                                                                                                                                                                                                                                                                                                                                                                                                                                                                                                                                                                                                                                                                                                                                                                                                                                                                                                                                                                                                                                                                                                                                                                                                                                                                                                                                                                                                    |
| 5                   | Green plastic (lamp shade)       | THE THE THE THE                                                                                                                                                                                                                                                                                                                                                                                                                                                                                                                                                                                                                                                                                                                                                                                                                                                                                                                                                                                                                                                                                                                                                                                                                                                                                                                                                                                                                                                                                                                                                                                                                                                                                                                                                                                                                                                                                                                                                                                                                                                                                                                |
| 6                   | Copper metal (pin)               | 2, 10, 10, 10,                                                                                                                                                                                                                                                                                                                                                                                                                                                                                                                                                                                                                                                                                                                                                                                                                                                                                                                                                                                                                                                                                                                                                                                                                                                                                                                                                                                                                                                                                                                                                                                                                                                                                                                                                                                                                                                                                                                                                                                                                                                                                                                 |
| <u>%</u> 7 <u> </u> | Black plastic (jack)             |                                                                                                                                                                                                                                                                                                                                                                                                                                                                                                                                                                                                                                                                                                                                                                                                                                                                                                                                                                                                                                                                                                                                                                                                                                                                                                                                                                                                                                                                                                                                                                                                                                                                                                                                                                                                                                                                                                                                                                                                                                                                                                                                |
| 8                   | Black plastic (socket)           | 1012, 11012, 11012, 11012                                                                                                                                                                                                                                                                                                                                                                                                                                                                                                                                                                                                                                                                                                                                                                                                                                                                                                                                                                                                                                                                                                                                                                                                                                                                                                                                                                                                                                                                                                                                                                                                                                                                                                                                                                                                                                                                                                                                                                                                                                                                                                      |
| 9                   | Copper metal (pin)               | .6 .6 .6 .6                                                                                                                                                                                                                                                                                                                                                                                                                                                                                                                                                                                                                                                                                                                                                                                                                                                                                                                                                                                                                                                                                                                                                                                                                                                                                                                                                                                                                                                                                                                                                                                                                                                                                                                                                                                                                                                                                                                                                                                                                                                                                                                    |
| 0 10                | Black plastic (jack)             | 901. IMOI. IMOI. IMOI                                                                                                                                                                                                                                                                                                                                                                                                                                                                                                                                                                                                                                                                                                                                                                                                                                                                                                                                                                                                                                                                                                                                                                                                                                                                                                                                                                                                                                                                                                                                                                                                                                                                                                                                                                                                                                                                                                                                                                                                                                                                                                          |
| 11                  | Black inner plastic              | 1 0 7 0 0 10 10 14 17 10 01 00 00                                                                                                                                                                                                                                                                                                                                                                                                                                                                                                                                                                                                                                                                                                                                                                                                                                                                                                                                                                                                                                                                                                                                                                                                                                                                                                                                                                                                                                                                                                                                                                                                                                                                                                                                                                                                                                                                                                                                                                                                                                                                                              |
| 12                  | Copper metal (pin)               | 1 2-7 8 9 10-13 14-17 18-21 22 23                                                                                                                                                                                                                                                                                                                                                                                                                                                                                                                                                                                                                                                                                                                                                                                                                                                                                                                                                                                                                                                                                                                                                                                                                                                                                                                                                                                                                                                                                                                                                                                                                                                                                                                                                                                                                                                                                                                                                                                                                                                                                              |
| 13                  | Silver metal (USB)               |                                                                                                                                                                                                                                                                                                                                                                                                                                                                                                                                                                                                                                                                                                                                                                                                                                                                                                                                                                                                                                                                                                                                                                                                                                                                                                                                                                                                                                                                                                                                                                                                                                                                                                                                                                                                                                                                                                                                                                                                                                                                                                                                |
| 14                  | Silver metal (nut)               | 41                                                                                                                                                                                                                                                                                                                                                                                                                                                                                                                                                                                                                                                                                                                                                                                                                                                                                                                                                                                                                                                                                                                                                                                                                                                                                                                                                                                                                                                                                                                                                                                                                                                                                                                                                                                                                                                                                                                                                                                                                                                                                                                             |
| 15                  | Silver sheet metal               |                                                                                                                                                                                                                                                                                                                                                                                                                                                                                                                                                                                                                                                                                                                                                                                                                                                                                                                                                                                                                                                                                                                                                                                                                                                                                                                                                                                                                                                                                                                                                                                                                                                                                                                                                                                                                                                                                                                                                                                                                                                                                                                                |
| 16                  | Copper metal (pin)               |                                                                                                                                                                                                                                                                                                                                                                                                                                                                                                                                                                                                                                                                                                                                                                                                                                                                                                                                                                                                                                                                                                                                                                                                                                                                                                                                                                                                                                                                                                                                                                                                                                                                                                                                                                                                                                                                                                                                                                                                                                                                                                                                |
| 17 (0)              | Blue plastic (base)              | 24 25 26 27 28 33 34 35 36 37 38 39 4                                                                                                                                                                                                                                                                                                                                                                                                                                                                                                                                                                                                                                                                                                                                                                                                                                                                                                                                                                                                                                                                                                                                                                                                                                                                                                                                                                                                                                                                                                                                                                                                                                                                                                                                                                                                                                                                                                                                                                                                                                                                                          |
| 18                  | Blue inside plastic              | 1. 1. 1.                                                                                                                                                                                                                                                                                                                                                                                                                                                                                                                                                                                                                                                                                                                                                                                                                                                                                                                                                                                                                                                                                                                                                                                                                                                                                                                                                                                                                                                                                                                                                                                                                                                                                                                                                                                                                                                                                                                                                                                                                                                                                                                       |
| 19                  | Black inner plastic              | 10 ME 10 ME 10 ME 10 ME                                                                                                                                                                                                                                                                                                                                                                                                                                                                                                                                                                                                                                                                                                                                                                                                                                                                                                                                                                                                                                                                                                                                                                                                                                                                                                                                                                                                                                                                                                                                                                                                                                                                                                                                                                                                                                                                                                                                                                                                                                                                                                        |
| 20                  | Silver metal (USB)               | 0. 0. 0.                                                                                                                                                                                                                                                                                                                                                                                                                                                                                                                                                                                                                                                                                                                                                                                                                                                                                                                                                                                                                                                                                                                                                                                                                                                                                                                                                                                                                                                                                                                                                                                                                                                                                                                                                                                                                                                                                                                                                                                                                                                                                                                       |
| 21                  | Copper metal (pin)               | THE THE THE THE                                                                                                                                                                                                                                                                                                                                                                                                                                                                                                                                                                                                                                                                                                                                                                                                                                                                                                                                                                                                                                                                                                                                                                                                                                                                                                                                                                                                                                                                                                                                                                                                                                                                                                                                                                                                                                                                                                                                                                                                                                                                                                                |
| 22                  | Gold metal (pin)                 | 2, 10, 10, 10,                                                                                                                                                                                                                                                                                                                                                                                                                                                                                                                                                                                                                                                                                                                                                                                                                                                                                                                                                                                                                                                                                                                                                                                                                                                                                                                                                                                                                                                                                                                                                                                                                                                                                                                                                                                                                                                                                                                                                                                                                                                                                                                 |
| 23                  | Black body (diode, PCB)          | is the the the                                                                                                                                                                                                                                                                                                                                                                                                                                                                                                                                                                                                                                                                                                                                                                                                                                                                                                                                                                                                                                                                                                                                                                                                                                                                                                                                                                                                                                                                                                                                                                                                                                                                                                                                                                                                                                                                                                                                                                                                                                                                                                                 |
| 24                  | Black plastic (terminal housing) | 10, 10, 10, 10,                                                                                                                                                                                                                                                                                                                                                                                                                                                                                                                                                                                                                                                                                                                                                                                                                                                                                                                                                                                                                                                                                                                                                                                                                                                                                                                                                                                                                                                                                                                                                                                                                                                                                                                                                                                                                                                                                                                                                                                                                                                                                                                |
| 25                  | Beige plastic (terminal housing) | 4. 4. 4. 4                                                                                                                                                                                                                                                                                                                                                                                                                                                                                                                                                                                                                                                                                                                                                                                                                                                                                                                                                                                                                                                                                                                                                                                                                                                                                                                                                                                                                                                                                                                                                                                                                                                                                                                                                                                                                                                                                                                                                                                                                                                                                                                     |
| 26                  | Black plastic (socket)           | 10 Mr. 110 Mr. 110 Mr. 110 M                                                                                                                                                                                                                                                                                                                                                                                                                                                                                                                                                                                                                                                                                                                                                                                                                                                                                                                                                                                                                                                                                                                                                                                                                                                                                                                                                                                                                                                                                                                                                                                                                                                                                                                                                                                                                                                                                                                                                                                                                                                                                                   |
| 27                  | Gold metal (nut)                 | 0 0                                                                                                                                                                                                                                                                                                                                                                                                                                                                                                                                                                                                                                                                                                                                                                                                                                                                                                                                                                                                                                                                                                                                                                                                                                                                                                                                                                                                                                                                                                                                                                                                                                                                                                                                                                                                                                                                                                                                                                                                                                                                                                                            |