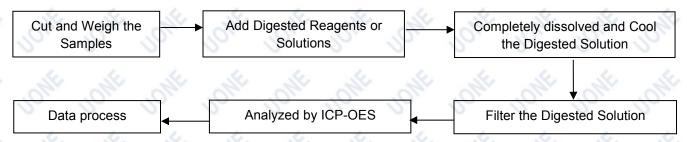

#### Test Material List

| Material No.        | Description (Location)           | Photo(s) of tested materials                                                                                                                                                                                                                                                                                                                                                                                                                                                                                                                                                                                                                                                                                                                                                                                                                                                                                                                                                                                                                                                                                                                                                                                                                                                                                                                                                                                                                                                                                                                                                                                                                                                                                                                                                                                                                                                                                                                                                                                                                                                                                                   |
|---------------------|----------------------------------|--------------------------------------------------------------------------------------------------------------------------------------------------------------------------------------------------------------------------------------------------------------------------------------------------------------------------------------------------------------------------------------------------------------------------------------------------------------------------------------------------------------------------------------------------------------------------------------------------------------------------------------------------------------------------------------------------------------------------------------------------------------------------------------------------------------------------------------------------------------------------------------------------------------------------------------------------------------------------------------------------------------------------------------------------------------------------------------------------------------------------------------------------------------------------------------------------------------------------------------------------------------------------------------------------------------------------------------------------------------------------------------------------------------------------------------------------------------------------------------------------------------------------------------------------------------------------------------------------------------------------------------------------------------------------------------------------------------------------------------------------------------------------------------------------------------------------------------------------------------------------------------------------------------------------------------------------------------------------------------------------------------------------------------------------------------------------------------------------------------------------------|
| 10h 1 10h           | White plastic (terminal housing) | 10 H 10 H 10 H 10 H                                                                                                                                                                                                                                                                                                                                                                                                                                                                                                                                                                                                                                                                                                                                                                                                                                                                                                                                                                                                                                                                                                                                                                                                                                                                                                                                                                                                                                                                                                                                                                                                                                                                                                                                                                                                                                                                                                                                                                                                                                                                                                            |
| 2                   | White paper with black print     |                                                                                                                                                                                                                                                                                                                                                                                                                                                                                                                                                                                                                                                                                                                                                                                                                                                                                                                                                                                                                                                                                                                                                                                                                                                                                                                                                                                                                                                                                                                                                                                                                                                                                                                                                                                                                                                                                                                                                                                                                                                                                                                                |
| 3                   | Silver metal (USB)               | 10 July 10 Jul |
| 4                   | Yellow plastic (lamp shade)      | 0, 0, 0, 0,                                                                                                                                                                                                                                                                                                                                                                                                                                                                                                                                                                                                                                                                                                                                                                                                                                                                                                                                                                                                                                                                                                                                                                                                                                                                                                                                                                                                                                                                                                                                                                                                                                                                                                                                                                                                                                                                                                                                                                                                                                                                                                                    |
| 5                   | Green plastic (lamp shade)       | THE THE THE THE                                                                                                                                                                                                                                                                                                                                                                                                                                                                                                                                                                                                                                                                                                                                                                                                                                                                                                                                                                                                                                                                                                                                                                                                                                                                                                                                                                                                                                                                                                                                                                                                                                                                                                                                                                                                                                                                                                                                                                                                                                                                                                                |
| 6                   | Copper metal (pin)               | 2, 10, 10, 10,                                                                                                                                                                                                                                                                                                                                                                                                                                                                                                                                                                                                                                                                                                                                                                                                                                                                                                                                                                                                                                                                                                                                                                                                                                                                                                                                                                                                                                                                                                                                                                                                                                                                                                                                                                                                                                                                                                                                                                                                                                                                                                                 |
| <u>%</u> 7 <u> </u> | Black plastic (jack)             |                                                                                                                                                                                                                                                                                                                                                                                                                                                                                                                                                                                                                                                                                                                                                                                                                                                                                                                                                                                                                                                                                                                                                                                                                                                                                                                                                                                                                                                                                                                                                                                                                                                                                                                                                                                                                                                                                                                                                                                                                                                                                                                                |
| 8                   | Black plastic (socket)           | 1012, 11012, 11012, 11012                                                                                                                                                                                                                                                                                                                                                                                                                                                                                                                                                                                                                                                                                                                                                                                                                                                                                                                                                                                                                                                                                                                                                                                                                                                                                                                                                                                                                                                                                                                                                                                                                                                                                                                                                                                                                                                                                                                                                                                                                                                                                                      |
| 9                   | Copper metal (pin)               | .6 .6 .6 .6                                                                                                                                                                                                                                                                                                                                                                                                                                                                                                                                                                                                                                                                                                                                                                                                                                                                                                                                                                                                                                                                                                                                                                                                                                                                                                                                                                                                                                                                                                                                                                                                                                                                                                                                                                                                                                                                                                                                                                                                                                                                                                                    |
| 0 10                | Black plastic (jack)             | 901. IMOI. IMOI. IMOI                                                                                                                                                                                                                                                                                                                                                                                                                                                                                                                                                                                                                                                                                                                                                                                                                                                                                                                                                                                                                                                                                                                                                                                                                                                                                                                                                                                                                                                                                                                                                                                                                                                                                                                                                                                                                                                                                                                                                                                                                                                                                                          |
| 11                  | Black inner plastic              | 1 0 7 0 0 10 10 14 17 10 01 00 00                                                                                                                                                                                                                                                                                                                                                                                                                                                                                                                                                                                                                                                                                                                                                                                                                                                                                                                                                                                                                                                                                                                                                                                                                                                                                                                                                                                                                                                                                                                                                                                                                                                                                                                                                                                                                                                                                                                                                                                                                                                                                              |
| 12                  | Copper metal (pin)               | 1 2-7 8 9 10-13 14-17 18-21 22 23                                                                                                                                                                                                                                                                                                                                                                                                                                                                                                                                                                                                                                                                                                                                                                                                                                                                                                                                                                                                                                                                                                                                                                                                                                                                                                                                                                                                                                                                                                                                                                                                                                                                                                                                                                                                                                                                                                                                                                                                                                                                                              |
| 13                  | Silver metal (USB)               |                                                                                                                                                                                                                                                                                                                                                                                                                                                                                                                                                                                                                                                                                                                                                                                                                                                                                                                                                                                                                                                                                                                                                                                                                                                                                                                                                                                                                                                                                                                                                                                                                                                                                                                                                                                                                                                                                                                                                                                                                                                                                                                                |
| 14                  | Silver metal (nut)               | 41                                                                                                                                                                                                                                                                                                                                                                                                                                                                                                                                                                                                                                                                                                                                                                                                                                                                                                                                                                                                                                                                                                                                                                                                                                                                                                                                                                                                                                                                                                                                                                                                                                                                                                                                                                                                                                                                                                                                                                                                                                                                                                                             |
| 15                  | Silver sheet metal               |                                                                                                                                                                                                                                                                                                                                                                                                                                                                                                                                                                                                                                                                                                                                                                                                                                                                                                                                                                                                                                                                                                                                                                                                                                                                                                                                                                                                                                                                                                                                                                                                                                                                                                                                                                                                                                                                                                                                                                                                                                                                                                                                |
| 16                  | Copper metal (pin)               |                                                                                                                                                                                                                                                                                                                                                                                                                                                                                                                                                                                                                                                                                                                                                                                                                                                                                                                                                                                                                                                                                                                                                                                                                                                                                                                                                                                                                                                                                                                                                                                                                                                                                                                                                                                                                                                                                                                                                                                                                                                                                                                                |
| 17 (0)              | Blue plastic (base)              | 24 25 26 27 28 33 34 35 36 37 38 39 4                                                                                                                                                                                                                                                                                                                                                                                                                                                                                                                                                                                                                                                                                                                                                                                                                                                                                                                                                                                                                                                                                                                                                                                                                                                                                                                                                                                                                                                                                                                                                                                                                                                                                                                                                                                                                                                                                                                                                                                                                                                                                          |
| 18                  | Blue inside plastic              | 1. 1. 1.                                                                                                                                                                                                                                                                                                                                                                                                                                                                                                                                                                                                                                                                                                                                                                                                                                                                                                                                                                                                                                                                                                                                                                                                                                                                                                                                                                                                                                                                                                                                                                                                                                                                                                                                                                                                                                                                                                                                                                                                                                                                                                                       |
| 19                  | Black inner plastic              | 10 ME 10 ME 10 ME 10 ME                                                                                                                                                                                                                                                                                                                                                                                                                                                                                                                                                                                                                                                                                                                                                                                                                                                                                                                                                                                                                                                                                                                                                                                                                                                                                                                                                                                                                                                                                                                                                                                                                                                                                                                                                                                                                                                                                                                                                                                                                                                                                                        |
| 20                  | Silver metal (USB)               | 0. 0. 0.                                                                                                                                                                                                                                                                                                                                                                                                                                                                                                                                                                                                                                                                                                                                                                                                                                                                                                                                                                                                                                                                                                                                                                                                                                                                                                                                                                                                                                                                                                                                                                                                                                                                                                                                                                                                                                                                                                                                                                                                                                                                                                                       |
| 21                  | Copper metal (pin)               | THE THE THE THE                                                                                                                                                                                                                                                                                                                                                                                                                                                                                                                                                                                                                                                                                                                                                                                                                                                                                                                                                                                                                                                                                                                                                                                                                                                                                                                                                                                                                                                                                                                                                                                                                                                                                                                                                                                                                                                                                                                                                                                                                                                                                                                |
| 22                  | Gold metal (pin)                 | 2, 10, 10, 10,                                                                                                                                                                                                                                                                                                                                                                                                                                                                                                                                                                                                                                                                                                                                                                                                                                                                                                                                                                                                                                                                                                                                                                                                                                                                                                                                                                                                                                                                                                                                                                                                                                                                                                                                                                                                                                                                                                                                                                                                                                                                                                                 |
| 23                  | Black body (diode, PCB)          | is the the the                                                                                                                                                                                                                                                                                                                                                                                                                                                                                                                                                                                                                                                                                                                                                                                                                                                                                                                                                                                                                                                                                                                                                                                                                                                                                                                                                                                                                                                                                                                                                                                                                                                                                                                                                                                                                                                                                                                                                                                                                                                                                                                 |
| 24                  | Black plastic (terminal housing) | 10, 10, 10, 10,                                                                                                                                                                                                                                                                                                                                                                                                                                                                                                                                                                                                                                                                                                                                                                                                                                                                                                                                                                                                                                                                                                                                                                                                                                                                                                                                                                                                                                                                                                                                                                                                                                                                                                                                                                                                                                                                                                                                                                                                                                                                                                                |
| 25                  | Beige plastic (terminal housing) | 4. 4. 4. 4                                                                                                                                                                                                                                                                                                                                                                                                                                                                                                                                                                                                                                                                                                                                                                                                                                                                                                                                                                                                                                                                                                                                                                                                                                                                                                                                                                                                                                                                                                                                                                                                                                                                                                                                                                                                                                                                                                                                                                                                                                                                                                                     |
| 26                  | Black plastic (socket)           | 10 Mr. 110 Mr. 110 Mr. 110 M                                                                                                                                                                                                                                                                                                                                                                                                                                                                                                                                                                                                                                                                                                                                                                                                                                                                                                                                                                                                                                                                                                                                                                                                                                                                                                                                                                                                                                                                                                                                                                                                                                                                                                                                                                                                                                                                                                                                                                                                                                                                                                   |
| 27                  | Gold metal (nut)                 | 0 0                                                                                                                                                                                                                                                                                                                                                                                                                                                                                                                                                                                                                                                                                                                                                                                                                                                                                                                                                                                                                                                                                                                                                                                                                                                                                                                                                                                                                                                                                                                                                                                                                                                                                                                                                                                                                                                                                                                                                                                                                                                                                                                            |