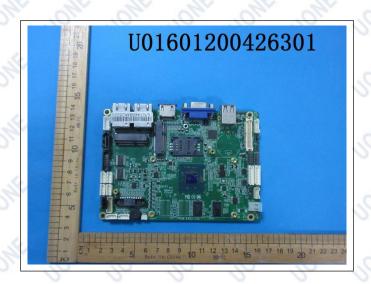

Sample Description : Embedded industrial motherboard

Model No. : PCM-4403

Manufacturer : Shenzhen Lanrry Technology Co.,Ltd

Address : Floor 3, Building 2, Hongfa Industrial park, Longxin community, Shiyan street,

Bao'an district, Shenzhen

Sample Received Date : Apr. 26, 2020

Testing Period : From Apr. 26, 2020 to Apr. 29, 2020

Test Request : Please refer to next page(s).

Test Result(s) : Please refer to next page(s).