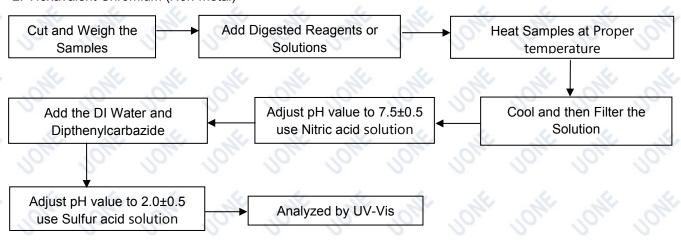

#### Test Material List

| Material No.        | Description (Location)           | Photo(s) of tested materials                                                                                                                                                                                                                                                                                                                                                                                                                                                                                                                                                                                                                                                                                                                                                                                                                                                                                                                                                                                                                                                                                                                                                                                                                                                                                                                                                                                                                                                                                                                                                                                                                                                                                                                                                                                                                                                                                                                                                                                                                                                                                                   |
|---------------------|----------------------------------|--------------------------------------------------------------------------------------------------------------------------------------------------------------------------------------------------------------------------------------------------------------------------------------------------------------------------------------------------------------------------------------------------------------------------------------------------------------------------------------------------------------------------------------------------------------------------------------------------------------------------------------------------------------------------------------------------------------------------------------------------------------------------------------------------------------------------------------------------------------------------------------------------------------------------------------------------------------------------------------------------------------------------------------------------------------------------------------------------------------------------------------------------------------------------------------------------------------------------------------------------------------------------------------------------------------------------------------------------------------------------------------------------------------------------------------------------------------------------------------------------------------------------------------------------------------------------------------------------------------------------------------------------------------------------------------------------------------------------------------------------------------------------------------------------------------------------------------------------------------------------------------------------------------------------------------------------------------------------------------------------------------------------------------------------------------------------------------------------------------------------------|
| 10h 1 10h           | White plastic (terminal housing) | 10 H 10 H 10 H 10 H                                                                                                                                                                                                                                                                                                                                                                                                                                                                                                                                                                                                                                                                                                                                                                                                                                                                                                                                                                                                                                                                                                                                                                                                                                                                                                                                                                                                                                                                                                                                                                                                                                                                                                                                                                                                                                                                                                                                                                                                                                                                                                            |
| 2                   | White paper with black print     |                                                                                                                                                                                                                                                                                                                                                                                                                                                                                                                                                                                                                                                                                                                                                                                                                                                                                                                                                                                                                                                                                                                                                                                                                                                                                                                                                                                                                                                                                                                                                                                                                                                                                                                                                                                                                                                                                                                                                                                                                                                                                                                                |
| 3                   | Silver metal (USB)               | 10 July 10 Jul |
| 4                   | Yellow plastic (lamp shade)      | 0, 0, 0, 0,                                                                                                                                                                                                                                                                                                                                                                                                                                                                                                                                                                                                                                                                                                                                                                                                                                                                                                                                                                                                                                                                                                                                                                                                                                                                                                                                                                                                                                                                                                                                                                                                                                                                                                                                                                                                                                                                                                                                                                                                                                                                                                                    |
| 5                   | Green plastic (lamp shade)       | THE THE THE THE                                                                                                                                                                                                                                                                                                                                                                                                                                                                                                                                                                                                                                                                                                                                                                                                                                                                                                                                                                                                                                                                                                                                                                                                                                                                                                                                                                                                                                                                                                                                                                                                                                                                                                                                                                                                                                                                                                                                                                                                                                                                                                                |
| 6                   | Copper metal (pin)               | 2, 10, 10, 10,                                                                                                                                                                                                                                                                                                                                                                                                                                                                                                                                                                                                                                                                                                                                                                                                                                                                                                                                                                                                                                                                                                                                                                                                                                                                                                                                                                                                                                                                                                                                                                                                                                                                                                                                                                                                                                                                                                                                                                                                                                                                                                                 |
| <u>%</u> 7 <u> </u> | Black plastic (jack)             |                                                                                                                                                                                                                                                                                                                                                                                                                                                                                                                                                                                                                                                                                                                                                                                                                                                                                                                                                                                                                                                                                                                                                                                                                                                                                                                                                                                                                                                                                                                                                                                                                                                                                                                                                                                                                                                                                                                                                                                                                                                                                                                                |
| 8                   | Black plastic (socket)           | 1012, 11012, 11012, 11012                                                                                                                                                                                                                                                                                                                                                                                                                                                                                                                                                                                                                                                                                                                                                                                                                                                                                                                                                                                                                                                                                                                                                                                                                                                                                                                                                                                                                                                                                                                                                                                                                                                                                                                                                                                                                                                                                                                                                                                                                                                                                                      |
| 9                   | Copper metal (pin)               | .6 .6 .6 .6                                                                                                                                                                                                                                                                                                                                                                                                                                                                                                                                                                                                                                                                                                                                                                                                                                                                                                                                                                                                                                                                                                                                                                                                                                                                                                                                                                                                                                                                                                                                                                                                                                                                                                                                                                                                                                                                                                                                                                                                                                                                                                                    |
| 0 10                | Black plastic (jack)             | 901. IMOI. IMOI. IMOI                                                                                                                                                                                                                                                                                                                                                                                                                                                                                                                                                                                                                                                                                                                                                                                                                                                                                                                                                                                                                                                                                                                                                                                                                                                                                                                                                                                                                                                                                                                                                                                                                                                                                                                                                                                                                                                                                                                                                                                                                                                                                                          |
| 11                  | Black inner plastic              | 1 0 7 0 0 10 10 14 17 10 01 00 00                                                                                                                                                                                                                                                                                                                                                                                                                                                                                                                                                                                                                                                                                                                                                                                                                                                                                                                                                                                                                                                                                                                                                                                                                                                                                                                                                                                                                                                                                                                                                                                                                                                                                                                                                                                                                                                                                                                                                                                                                                                                                              |
| 12                  | Copper metal (pin)               | 1 2-7 8 9 10-13 14-17 18-21 22 23                                                                                                                                                                                                                                                                                                                                                                                                                                                                                                                                                                                                                                                                                                                                                                                                                                                                                                                                                                                                                                                                                                                                                                                                                                                                                                                                                                                                                                                                                                                                                                                                                                                                                                                                                                                                                                                                                                                                                                                                                                                                                              |
| 13                  | Silver metal (USB)               |                                                                                                                                                                                                                                                                                                                                                                                                                                                                                                                                                                                                                                                                                                                                                                                                                                                                                                                                                                                                                                                                                                                                                                                                                                                                                                                                                                                                                                                                                                                                                                                                                                                                                                                                                                                                                                                                                                                                                                                                                                                                                                                                |
| 14                  | Silver metal (nut)               | 41                                                                                                                                                                                                                                                                                                                                                                                                                                                                                                                                                                                                                                                                                                                                                                                                                                                                                                                                                                                                                                                                                                                                                                                                                                                                                                                                                                                                                                                                                                                                                                                                                                                                                                                                                                                                                                                                                                                                                                                                                                                                                                                             |
| 15                  | Silver sheet metal               |                                                                                                                                                                                                                                                                                                                                                                                                                                                                                                                                                                                                                                                                                                                                                                                                                                                                                                                                                                                                                                                                                                                                                                                                                                                                                                                                                                                                                                                                                                                                                                                                                                                                                                                                                                                                                                                                                                                                                                                                                                                                                                                                |
| 16                  | Copper metal (pin)               |                                                                                                                                                                                                                                                                                                                                                                                                                                                                                                                                                                                                                                                                                                                                                                                                                                                                                                                                                                                                                                                                                                                                                                                                                                                                                                                                                                                                                                                                                                                                                                                                                                                                                                                                                                                                                                                                                                                                                                                                                                                                                                                                |
| 17 (0)              | Blue plastic (base)              | 24 25 26 27 28 33 34 35 36 37 38 39 4                                                                                                                                                                                                                                                                                                                                                                                                                                                                                                                                                                                                                                                                                                                                                                                                                                                                                                                                                                                                                                                                                                                                                                                                                                                                                                                                                                                                                                                                                                                                                                                                                                                                                                                                                                                                                                                                                                                                                                                                                                                                                          |
| 18                  | Blue inside plastic              | 1. 1. 1.                                                                                                                                                                                                                                                                                                                                                                                                                                                                                                                                                                                                                                                                                                                                                                                                                                                                                                                                                                                                                                                                                                                                                                                                                                                                                                                                                                                                                                                                                                                                                                                                                                                                                                                                                                                                                                                                                                                                                                                                                                                                                                                       |
| 19                  | Black inner plastic              | 10 ME 10 ME 10 ME 10 ME                                                                                                                                                                                                                                                                                                                                                                                                                                                                                                                                                                                                                                                                                                                                                                                                                                                                                                                                                                                                                                                                                                                                                                                                                                                                                                                                                                                                                                                                                                                                                                                                                                                                                                                                                                                                                                                                                                                                                                                                                                                                                                        |
| 20                  | Silver metal (USB)               | 0. 0. 0.                                                                                                                                                                                                                                                                                                                                                                                                                                                                                                                                                                                                                                                                                                                                                                                                                                                                                                                                                                                                                                                                                                                                                                                                                                                                                                                                                                                                                                                                                                                                                                                                                                                                                                                                                                                                                                                                                                                                                                                                                                                                                                                       |
| 21                  | Copper metal (pin)               | THE THE THE THE                                                                                                                                                                                                                                                                                                                                                                                                                                                                                                                                                                                                                                                                                                                                                                                                                                                                                                                                                                                                                                                                                                                                                                                                                                                                                                                                                                                                                                                                                                                                                                                                                                                                                                                                                                                                                                                                                                                                                                                                                                                                                                                |
| 22                  | Gold metal (pin)                 | 2, 10, 10, 10,                                                                                                                                                                                                                                                                                                                                                                                                                                                                                                                                                                                                                                                                                                                                                                                                                                                                                                                                                                                                                                                                                                                                                                                                                                                                                                                                                                                                                                                                                                                                                                                                                                                                                                                                                                                                                                                                                                                                                                                                                                                                                                                 |
| 23                  | Black body (diode, PCB)          | is the the the                                                                                                                                                                                                                                                                                                                                                                                                                                                                                                                                                                                                                                                                                                                                                                                                                                                                                                                                                                                                                                                                                                                                                                                                                                                                                                                                                                                                                                                                                                                                                                                                                                                                                                                                                                                                                                                                                                                                                                                                                                                                                                                 |
| 24                  | Black plastic (terminal housing) | 10, 10, 10, 10,                                                                                                                                                                                                                                                                                                                                                                                                                                                                                                                                                                                                                                                                                                                                                                                                                                                                                                                                                                                                                                                                                                                                                                                                                                                                                                                                                                                                                                                                                                                                                                                                                                                                                                                                                                                                                                                                                                                                                                                                                                                                                                                |
| 25                  | Beige plastic (terminal housing) | 4. 4. 4. 4                                                                                                                                                                                                                                                                                                                                                                                                                                                                                                                                                                                                                                                                                                                                                                                                                                                                                                                                                                                                                                                                                                                                                                                                                                                                                                                                                                                                                                                                                                                                                                                                                                                                                                                                                                                                                                                                                                                                                                                                                                                                                                                     |
| 26                  | Black plastic (socket)           | 10 Mr. 110 Mr. 110 Mr. 110 M                                                                                                                                                                                                                                                                                                                                                                                                                                                                                                                                                                                                                                                                                                                                                                                                                                                                                                                                                                                                                                                                                                                                                                                                                                                                                                                                                                                                                                                                                                                                                                                                                                                                                                                                                                                                                                                                                                                                                                                                                                                                                                   |
| 27                  | Gold metal (nut)                 | 0 0                                                                                                                                                                                                                                                                                                                                                                                                                                                                                                                                                                                                                                                                                                                                                                                                                                                                                                                                                                                                                                                                                                                                                                                                                                                                                                                                                                                                                                                                                                                                                                                                                                                                                                                                                                                                                                                                                                                                                                                                                                                                                                                            |